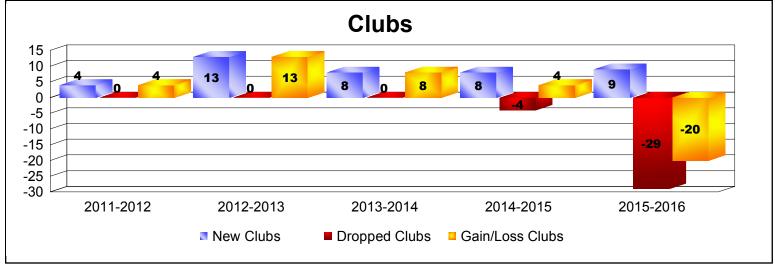

District 322C4 As of June 2016 Cumulative

| Year      | New<br>Clubs | Dropped<br>Clubs | Gain/<br>Loss<br>Clubs | New<br>Members | Charter<br>Members | Reinstate<br>Members | Transfer<br>Members | Total<br>Member<br>Added | Total<br>Members<br>Dropped | Gain/<br>Loss<br>Members |
|-----------|--------------|------------------|------------------------|----------------|--------------------|----------------------|---------------------|--------------------------|-----------------------------|--------------------------|
| 2011-2012 | 4            | 0                | 4                      | 188            | 109                | 26                   | 6                   | 329                      | -139                        | 190                      |
| 2012-2013 | 13           | 0                | 13                     | 185            | 272                | 23                   | 4                   | 484                      | -208                        | 276                      |
| 2013-2014 | 8            | 0                | 8                      | 151            | 205                | 6                    | 8                   | 370                      | -280                        | 90                       |
| 2014-2015 | 8            | -4               | 4                      | 226            | 184                | 9                    | 4                   | 423                      | -462                        | -39                      |
| 2015-2016 | 9            | -29              | -20                    | 190            | 287                | 32                   | 4                   | 513                      | -798                        | -285                     |
| Average   | 8            | -7               | 2                      | 188            | 211                | 19                   | 5                   | 424                      | -377                        | 46                       |