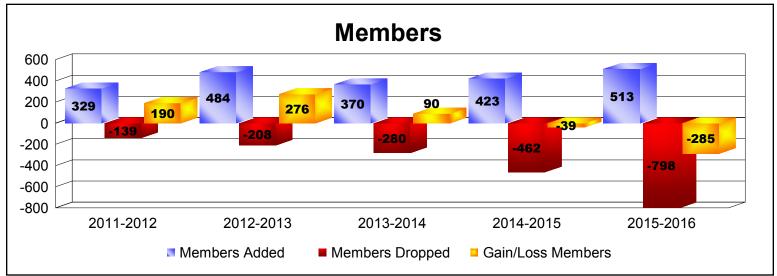

District 322C4 As of June 2016 Cumulative

| Year      | New<br>Clubs | Dropped<br>Clubs | Gain/<br>Loss<br>Clubs | New<br>Members | Charter<br>Members | Reinstate<br>Members | Transfer<br>Members | Total<br>Member<br>Added | Total<br>Members<br>Dropped | Gain/<br>Loss<br>Members |
|-----------|--------------|------------------|------------------------|----------------|--------------------|----------------------|---------------------|--------------------------|-----------------------------|--------------------------|
| 2011-2012 | 4            | 0                | 4                      | 188            | 109                | 26                   | 6                   | 329                      | -139                        | 190                      |
| 2012-2013 | 13           | 0                | 13                     | 185            | 272                | 23                   | 4                   | 484                      | -208                        | 276                      |
| 2013-2014 | 8            | 0                | 8                      | 151            | 205                | 6                    | 8                   | 370                      | -280                        | 90                       |
| 2014-2015 | 8            | -4               | 4                      | 226            | 184                | 9                    | 4                   | 423                      | -462                        | -39                      |
| 2015-2016 | 9            | -29              | -20                    | 190            | 287                | 32                   | 4                   | 513                      | -798                        | -285                     |
| Average   | 8            | -7               | 2                      | 188            | 211                | 19                   | 5                   | 424                      | -377                        | 46                       |